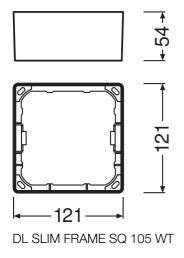

## **Dimensions & Weight**

| Length         | 121.0 mm |
|----------------|----------|
| Width          | 121.0 mm |
| Height         | 54 mm    |
| Product weight | 48.00 g  |