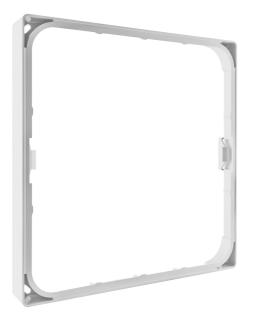

# PRODUCT DATASHEET DL SLIM FRAME SQ 105 WT

DOWNLIGHT SLIM SQUARE FRAME | Surface mounting frame, square shape

#### Product benefits

- Cable entry on the side for electrical connection with low profil
- Easy installation thanks to included drilling template

## **Product features**

- Low mounting depth
- Robust polycarbonate casing
- Mounting accessories included